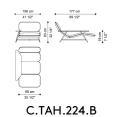

Optional top in marble cat. A from the collection.

Brass plate with RC monogram on the backrest.

Optional UMA quilting (only with leather upholstery).

Chaise longue with arm (left)

Standard features L 177 D 106 H 83 cm L 69.69 D 41.73 H 32.68 in Chaise longue with arm (right)

Standard features L 177 D 106 H 83 cm L 69.69 D 41.73 H 32.68 in

CHAISE LONGUES

UPHOLSTERY

Fabric cat. A Fabric cat. B Fabric cat. C Leather cat. A Leather cat. B

See the detailed files in the "Technical information" section