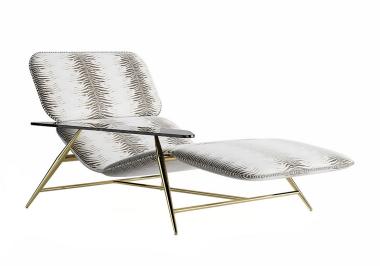

#### CHAISE LONGUES

Tahiti chaise longue is an iconic piece of furniture that conquers with its essential lines and sinuous and inviting shapes. In perfect balance between comfort and style, the chaise longue brilliantly combines the role of comfortable and ergonomic seat with the practicality of the marble top. An irresistible invitation to relax in pure Roberto Cavalli Home Interiors style.

#### CHAISE LONGUES

Chaise longue with structure in multilayer poplar wood, variable thickness expansive polyurethane foam and polyester fibre. Upholstery in fabric or leather from the collection.

Feet in tapered iron rod with beams supporting the structure in the finishings from the collection.

Optional top in marble cat. A from the collection.

Brass plate with RC monogram on the backrest.

Optional UMA quilting (only with leather upholstery).

Chaise longue with arm (left)

Standard features L 177 D 106 H 83 cm L 69.69 D 41.73 H 32.68 in Chaise longue with arm (right)