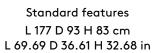

Optional top in marble cat. A from the collection.

Brass plate with RC monogram on the backrest.

Optional UMA quilting (only with leather upholstery).

Chaise longue with arm (left)

Standard features L 177 D 106 H 83 cm L 69.69 D 41.73 H 32.68 in Chaise longue with arm (right)

Standard features L 177 D 106 H 83 cm L 69.69 D 41.73 H 32.68 in

CHAISE LONGUES

UPHOLSTERY

Fabric cat. A Fabric cat. B Fabric cat. C Leather cat. A Leather cat. B

See the detailed files in the "Technical information" section