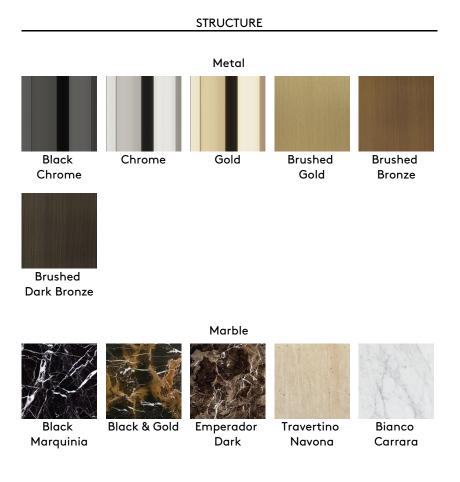

Optional top in marble cat. A from the collection.

Brass plate with RC monogram on the backrest.

Optional UMA quilting (only with leather upholstery).

Chaise longue with arm (left)

Standard features L 177 D 106 H 83 cm L 69.69 D 41.73 H 32.68 in Chaise longue with arm (right)

Standard features L 177 D 106 H 83 cm L 69.69 D 41.73 H 32.68 in

CHAISE LONGUES

UPHOLSTERY

Fabric cat. A Fabric cat. B Fabric cat. C Leather cat. A Leather cat. B

See the detailed files in the "Technical information" section