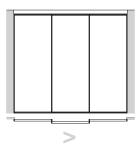

stem of sliding doors and partitions. The system can be used in the ceiling, wall (side), and recessed (false ceiling).

DATASHEET

REGISTERED DESIGN

IX.2022

DWELL-CRS

#### **FINISHES**

#### **Finishes**

|                         | aluminium |       | glass |
|-------------------------|-----------|-------|-------|
| components              |           | gidoo |       |
| door or partition frame |           |       |       |
| glass                   |           |       |       |
| track                   |           |       |       |
| track covering profiles |           |       |       |

## Molteni & C

#### **DIMENSIONS**

#### **TRACKS**

**2**—



#### DATASHEET

REGISTERED DESIGN

IX.2022

DWELL-CRS 2013

**COMPOSITIONS** 







## Molteni & C

**3**-







2 Tracks External





Corner Solutions





#### DATASHEET

REGISTERED DESIGN

IX.2022