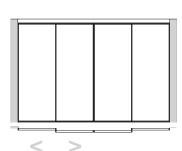

em of sliding doors and partitions. The system can be used in the ceiling, wall (side), and recessed (false ceiling).

DATASHEET

REGISTERED DESIGN

IX.2022

DWELL-CRS

#### **FINISHES**

#### **Finishes**

|                         | aluminium |       | glass |
|-------------------------|-----------|-------|-------|
| components              |           | gidoo |       |
| door or partition frame |           |       |       |
| glass                   |           |       |       |
| track                   |           |       |       |
| track covering profiles |           |       |       |

## Molteni & C

#### **DIMENSIONS**

#### **TRACKS**

**2**—



#### DATASHEET

REGISTERED DESIGN

IX.2022

DWELL-CRS 2013

**COMPOSITIONS** 







## Molteni & C

**3**-







2 Tracks External





Corner Solutions





#### DATASHEET

REGISTERED DESIGN

IX.2022