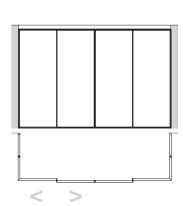

d partitions. The system can be used in the ceiling, wall (side), and recessed (false ceiling).

DATASHEET

REGISTERED DESIGN

IX.2022

DWELL-CRS

#### **FINISHES**

#### **Finishes**

|                         | aluminium |       | glass |
|-------------------------|-----------|-------|-------|
| components              |           | gidoo |       |
| door or partition frame |           |       |       |
| glass                   |           |       |       |
| track                   |           |       |       |
| track covering profiles |           |       |       |

## Molteni & C

#### **DIMENSIONS**

#### **TRACKS**

**2**—



#### DATASHEET

REGISTERED DESIGN

IX.2022

DWELL-CRS 2013

**COMPOSITIONS** 







## Molteni & C

**3**-







2 Tracks External





Corner Solutions





#### DATASHEET

REGISTERED DESIGN

IX.2022