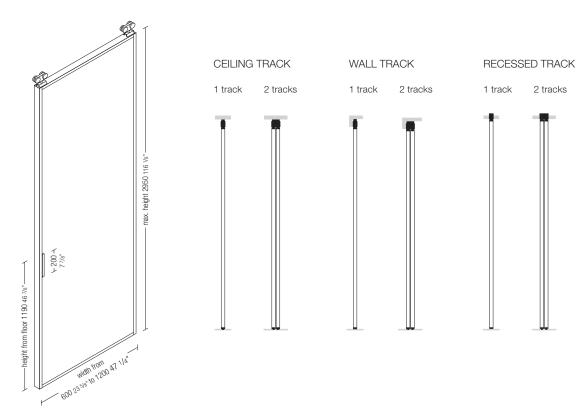

## Molteni & C

# **DWELL** — CRS 2013

**1**-3



Dwell is a system of sliding doors and partitions. The system can be used in the ceiling, wall (side), and recessed (false ceiling).

DATASHEET

REGISTERED DESIGN

IX.2022

DWELL-CRS

#### **FINISHES**

#### **Finishes**

|                         | aluminium |       | glass |
|-------------------------|-----------|-------|-------|
| components              |           | gidoo |       |
| door or partition frame |           |       |       |
| glass                   |           |       |       |
| track                   |           |       |       |
| track covering profiles |           |       |       |

## Molteni & C

#### **DIMENSIONS**

#### **TRACKS**

**2**—



#### DATASHEET

REGISTERED DESIGN

IX.2022

DWELL-CRS 2013

**COMPOSITIONS** 







## Molteni & C

**3**-







2 Tracks External





Corner Solutions





#### DATASHEET

REGISTERED DESIGN

IX.2022