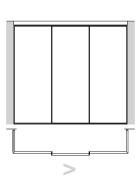

and partitions. The system can be used in the ceiling, wall (side), and recessed (false ceiling).

DATASHEET

REGISTERED DESIGN

IX.2022

DWELL-CRS

#### **FINISHES**

#### **Finishes**

|                         | aluminium |       | glass |
|-------------------------|-----------|-------|-------|
| components              |           | gidoo |       |
| door or partition frame |           |       |       |
| glass                   |           |       |       |
| track                   |           |       |       |
| track covering profiles |           |       |       |

## Molteni & C

#### **DIMENSIONS**

#### **TRACKS**

**2**—



#### DATASHEET

REGISTERED DESIGN

IX.2022

DWELL-CRS 2013

**COMPOSITIONS** 







## Molteni & C

**3**-







2 Tracks External





Corner Solutions





#### DATASHEET

REGISTERED DESIGN

IX.2022