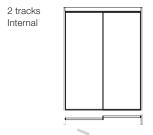

**1**-3



Dwell is a system of sliding doors and partitions. The system can be used in the ceiling, wall (side), and recessed (false ceiling).

DATASHEET

REGISTERED DESIGN

IX.2022

DWELL-CRS

#### **FINISHES**

#### **Finishes**

|                         | aluminium |       | glass |
|-------------------------|-----------|-------|-------|
| components              |           | gidoo |       |
| door or partition frame |           |       |       |
| glass                   |           |       |       |
| track                   |           |       |       |
| track covering profiles |           |       |       |

## Molteni & C

#### **DIMENSIONS**

#### **TRACKS**

**2**—



#### DATASHEET

REGISTERED DESIGN

IX.2022

DWELL-CRS 2013

**COMPOSITIONS** 







## Molteni & C

**3**-







2 Tracks External





Corner Solutions





#### DATASHEET

REGISTERED DESIGN

IX.2022