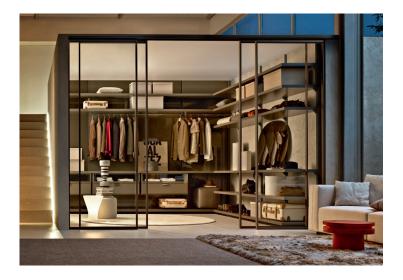

# **DWELL** — CRS 2013

**1**-3

Dwell is a system of sliding doors and partitions. The system can be used in the ceiling, wall (side), and recessed (false ceiling).

DATASHEET

REGISTERED DESIGN

IX.2022

DWELL-CRS