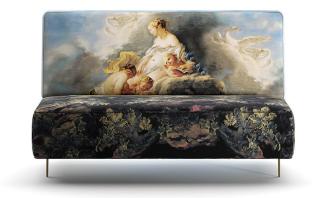

#### SOFAS

Direct from Roberto Cavalli most recent fashion shows, the latest addition to the Home Interiors line is the Wild Leda capsule collection: sofa, armchair, loveseat and low tables with soft shapes, upholstered in a print inspired by a rococo representation of Leda and the Swan. The capsule celebrates the spirit of Fausto Puglisi collections and underlines the link between design and fashion throughout the line.

#### SOFAS

Structure in laser-cut metal with Brushed Gold finishing.

Seat and backrest in multilayer poplar wood and variable thickness high density expansive polyurethane foam.

Upholstery in fabric cat. A Leda.

Brass plate with RC monogram on the back of the backrest.

Standard features L 135 D 90 H 82 cm L 53.15 D 35.43 H 32.28 in