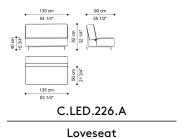

Brass plate with RC monogram on the back of the backrest.

Standard features L 135 D 90 H 82 cm L 53.15 D 35.43 H 32.28 in