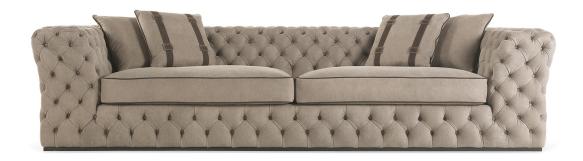

## **SOFAS**

An elegantly manufactured sofa. A timeless model which combines modern and classic styles, with an exquisite and rigorously artisanal capitonné finishing, revealing the company's expertise in executing extremely complex finetailoring techniques.

4-seater sofa with structure in beech wood and foam. Upholstery in leather cat. B Antique Nabuk L.11.01 Nut. Base in wood with Black Lacquered finishing. Decorative cushions not included.