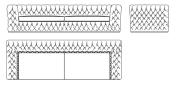

## **SOFAS**

Sofa with structure in beech wood and foam. Upholstery in fabric or leather from the collection. Base in wood with Black Lacquered finishing. Decorative cushions not included.

F.KSC.211.C

4-seater sofa

#### Standard features

L 300 D 100 H 71 cm L 118.11 D 39.37 H 27.95 in

F.KSC.211.B

3-seater sofa