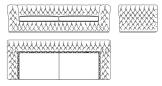

## **SOFAS**

Sofa with structure in beech wood and foam. Upholstery in fabric or leather from the collection. Base in wood with Black Lacquered finishing. Decorative cushions not included.

F.KSC.211.C

4-seater sofa

#### Standard features

L 270 D 100 H 71 cm L 106.3 D 39.37 H 27.95 in

**SOFAS** 