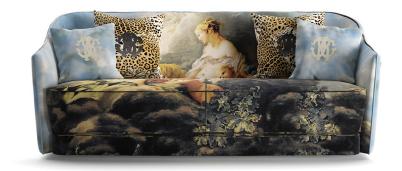

## Leda

## SOFAS

Direct from Roberto Cavalli most recent fashion shows, the latest addition to the Home Interiors line is the Wild Leda capsule collection: sofa, armchair, loveseat and low tables with soft shapes, upholstered in a print inspired by a rococo representation of Leda and the Swan. The capsule celebrates the spirit of Fausto Puglisi collections and underlines the link between design and fashion throughout the line.