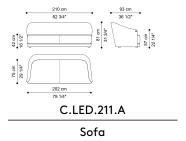

## Leda

## **SOFAS**

Structure in poplar wood.

Seat in variable thickness high density expansive polyurethane foam.

Upholstery in fabric cat. A Leda.

Standard features L 210 D 93 H 81 cm L 82.68 D 36.61 H 31.89 in