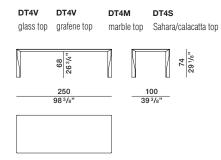

### **DIMENSIONS**

## rectangular tables

DT3VDT3MDT3Sglass topgrafene topmarble topSahara/calacatta top