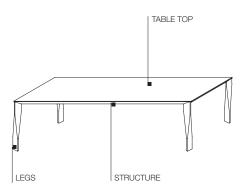

## **TECHNICAL INFORMATION**

STRUCTURE

Anodised extruded aluminium or painted in colours from the Molteni range.

GLASS TOP

Extra light transparent or clear stopsol glass top 8 mm thick, painted in colours from the Molteni range.

**LEGS** 

External folded part made from anodised sheet aluminium 1 mm thick or painted in colours from the Molteni Range. Internal part aluminium inserts and foam polyurethane. Non-slip plastic foot.

MARBLE TOP

Marble in Range finishes with anti-stain, water-repellent treatments.

Reinforcement support in aluminium sheet 2 mm.