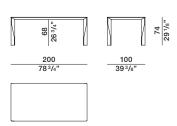

### **DIMENSIONS**

#### square tables

DT1VDT1VDT1MDT1Sglass topgrafene topmarble topSahara/calacatta top