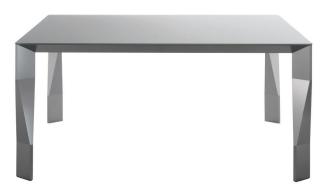

# **DIAMOND** — PATRICIA URQUIOLA 2004

**1**—

A range of tables with folded legs like a delicate origami. An element skillfully assembled by a light folded aluminum foil and an internal part composed by aluminum and polyurethane inserts to give stability. Diamond won the Red dot design award Best of the best in 2005.

#### STRUCTURE AND LEGS FINISHES

shiny aluminium

copper (metallic finish)

pewter colour (metallic finish)

matt and glossy lacquered in the Molteni range of colours (pewter and copper lacquers colours not available)

#### **GLASS TOP FINISHES**

glossy lacquered glass in the Molteni range of colours - etched lacquered glass in the Molteni range of colours

#### MARBLE TOP FINISHES

white Carrara - emperador dark - black marquina - silver wave - green alpine - orient grey - Sahara noir - calacatta gold