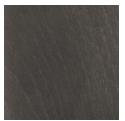

warm light.



Wall lamp with lamp body in solid beech wood dyed Smokey Grey, shaped with variable section and regular curve.

Adjustable lampshade in fabric and plexiglass with varnished metal details.

Plate for wall fixing in Bronzed Brass.

Warm LED light and direct power supply. Ultra slim transformer hidden in the base.





#### WALL LAMPS

Wall lamp with lamp body in solid beech wood dyed Smokey Grey, shaped with variable section and regular curve.

Adjustable lampshade in fabric and plexiglass with varnished metal details.

Plate for wall fixing in Bronzed Brass.

Warm LED light and direct power supply. Ultra slim transformer hidden in the base.



1

#### F.WYN.641.A

Wall lamp

#### Standard features

L 36 D 23 H 165 cm L 14.17 D 9.06 H 64.96 in



WALL LAMPS

## **STRUCTURE**







**Bronzed Brass**