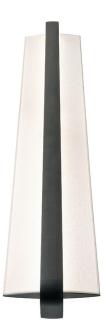

### WALL LAMPS

Timeless elegance and metropolitan charm for the Wynwood lamp. A key element that enhances the space with its warm light.

Wall lamp with lamp body in solid beech wood dyed Smokey Grey, shaped with variable section and regular curve.

Adjustable lampshade in fabric and plexiglass with varnished metal details.

Plate for wall fixing in Bronzed Brass.

Warm LED light and direct power supply. Ultra slim transformer hidden in the base.

#### WALL LAMPS

Wall lamp with lamp body in solid beech wood dyed Smokey Grey, shaped with variable section and regular curve.

Adjustable lampshade in fabric and plexiglass with varnished metal details.

Plate for wall fixing in Bronzed Brass.

Warm LED light and direct power supply. Ultra slim transformer hidden in the base.

1