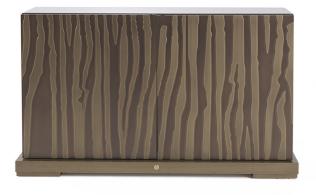

#### DAY UNITS

Cabinet with structure, base and engraved doors in multilayer wood with Brushed Bronze finishing, or covered in plain leather from the collection.

Top covered with bevelled natural, bronzed or smoked mirror.

Interior finished in microfibre with bronzed glass shelf.

Cabinet

Standard features L 146 D 50 H 84 cm L 57.48 D 19.69 H 33.07 in

DAY UNITS

UPHOLSTERY

Leather cat. A Leather cat. B

See the detailed files in the "Technical information" section