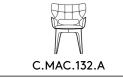

# CHAIRS

With a distinctive 50s style, this exuberant and refined chair lends a chic and contemporary touch to the living room. Maclaine comes in different finishings and upholsteries.

## **CHAIRS**

Chair with structure in poplar wood and foam.
Upholstery in fabric or leather from the collection.
Optional quilted RC Snake logo available on leather only.
Metal base in the finishings from the collection.

Chair with armrests

Standard features L 58 D 63 H 82 cm L 22.83 D 24.8 H 32.28 in