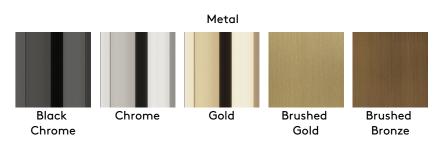

## **CHAIRS**

Chair with structure in poplar wood and foam.
Upholstery in fabric or leather from the collection.
Optional quilted RC Snake logo available on leather only.
Metal base in the finishings from the collection.

## STRUCTURE

Brushed Dark Bronze

**CHAIRS** 