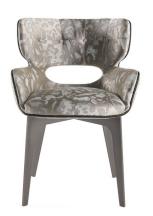

## **CHAIRS**

Chair with structure in poplar wood and foam.
Upholstery in fabric or leather from the collection.
Optional quilted RC Snake logo available on leather only.
Metal base in the finishings from the collection.

#### **UPHOLSTERY**

Fabric cat. A Fabric cat. B Fabric cat. C Leather cat. A Leather cat. B

See the detailed files in the "Technical information" section