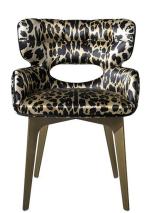

## **CHAIRS**

Chair with structure in poplar wood and foam.
Upholstery in fabric or leather from the collection.
Optional quilted RC Snake logo available on leather only.
Metal base in the finishings from the collection.

#### **UPHOLSTERY**

Fabric cat. A Fabric cat. B Fabric cat. C Leather cat. A Leather cat. B

See the detailed files in the "Technical information" section