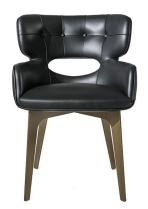

# CHAIRS

With a distinctive 50s style, this exuberant and refined chair lends a chic and contemporary touch to the living room. Maclaine comes in different finishings and upholsteries.

## **CHAIRS**

Chair with structure in poplar wood and foam.
Upholstery in fabric or leather from the collection.
Optional quilted RC Snake logo available on leather only.
Metal base in the finishings from the collection.

Chair with armrests

Standard features L 58 D 63 H 82 cm L 22.83 D 24.8 H 32.28 in