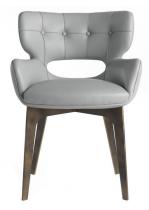

## **CHAIRS**

Chair with structure in poplar wood and foam.
Upholstery in fabric or leather from the collection.
Optional quilted RC Snake logo available on leather only.
Metal base in the finishings from the collection.

## STRUCTURE

Brushed Dark Bronze

**CHAIRS** 