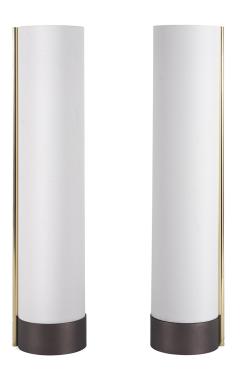

## Stuarda

**FLOOR LAMPS** 

Cylindrical floor lamp with base in metal with Brushed Dark Bronze finishing.

Shade in white fabric with metal bar with Gold finishing.

Pictures of products have an indicative value. The dimensions included in the technical description are approximate and subject to change (with a tolerance of +/- 2%). The company preserves the right to change the technical features of the products shown in this item without notice as a result of technical updates.

## FLOOR LAMPS

Cylindrical floor lamp with base in metal with Brushed Dark Bronze finishing.

Shade in white fabric with metal bar with Gold finishing.

F.STD.622.A

Floor lamp

**Standard features** L 39 D 36 H 167 cm L 15.35 D 14.17 H 65.75 in