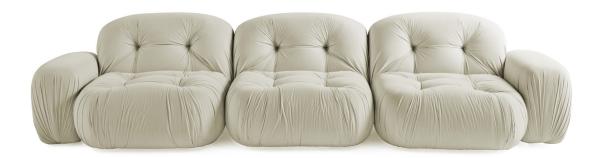

## **MODULAR SOFAS**

Seat in beech wood and variable thickness high density expansive polyurethane foam, with memory foam surface layer.

Upholstery in velvet cat. A Light col. 23.22 Cream.

Metal element with Black (matt) finishing.

## **MODULAR SOFAS**

Seat in beech wood and variable thickness high density expansive polyurethane foam, with memory foam surface layer.

Upholstery in fabric or leather from the collection.

Metal element with Brushed Bronze, Brushed Dark Bronze, Black Chrome or Black matt finishing (only for armchair and central element of sofa).