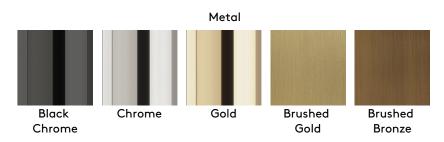

Metal details in the finishings from the collection.

"Jewel handles" in cast brass in platinum or gold finishing.

Stool  $52,5 \times 34 \times h$  52 cm included.

Travel wardrobe

Standard features L 80 D 65 H 150 cm L 31.5 D 25.59 H 59.06 in