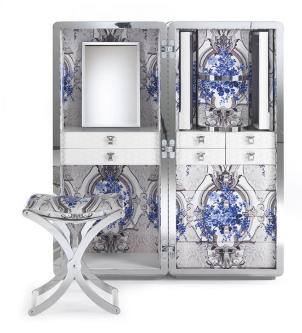

#### **NIGHT UNITS**

Travel wardrobe with structure in multilayer wood. Outer parts covered in leather from the collection, with optional hexagonal or lozenge quilting. Interior covered in silk from the collection.

Metal details in the finishings from the collection.

"Jewel handles" in cast brass in platinum or gold finishing.

Stool  $52,5 \times 34 \times h$  52 cm included.

Travel wardrobe

Standard features L 80 D 65 H 150 cm L 31.5 D 25.59 H 59.06 in