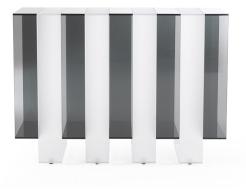

#### **CONSOLES**

Pure volumes and essential lines: these are the main features of the Jenga console. A composition with a refined design that is expressed in the succession of light and dark glass rectangles, assembled at 45° and joined without showing grafts or joints. The entire structure is made of glass and the whole piece is revealed to the eye as a unique light and refined block. In a surprising game of colors and geometries, the combination of light and dark glass is reinterpreted this year in a new chromatic palette, combining satin extra-clear and smoky glass.

Console with structure in smoked and satin clear glass. Tips in Brushed Bronze finishing.

### **CONSOLES**

Console with structure in bronzed and clear glass or smoked and satin clear glass. Tips in Brushed Bronze finishing.

F.JEN.541.A

Console