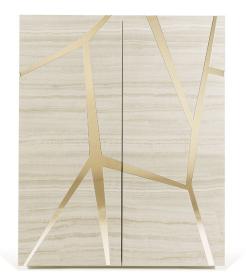

#### DAYLINITS

A bar unit with a linear design and minimal aesthetics, embellished with metal inserts whose design recalls the animalier giraffe pattern, iconic motif of the 2018 collection. Distinguished by a sophisticated manufacturing and sophisticated finishes, it is the result of a complex process of craftsmanship of porcelain stoneware.

#### DAY LINITS

Bar cabinet with structure in multilayer wood, covered in porcelain gres from the collection or in leather from the collection.

Brushed Gold metal details. Optional glossy Gold metal details.

Interior covered in microfibre with glass shelves. Optional internal lighting kit.

C.TON.115.A

Bar cabinet

Standard features L 120 D 50 H 150 cm L 47.24 D 19.69 H 59.06 in

**DAY UNITS** 