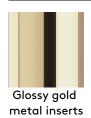

#### DAY LINITS

Bar cabinet with structure in multilayer wood, covered in porcelain gres from the collection or in leather from the collection.

Brushed Gold metal details. Optional glossy Gold metal details.