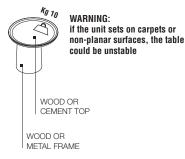

#### **TECHNICAL INFORMATION**

TABLE STRUCTURE (PAINTED METAL) In curved steel sheet, with feet in felt.

TABLE STRUCTURE (WOOD)

Curved plywood with veneered wood surface and feet in felt.

**2**—

WOOD TOP

Chipboard panel covered in wood veneer.

CEMENT TOP

Composite material in cement and organic fibres, moulded and mass-coloured.

**CEMENT TOP FINISHES** 

ash

WARNING: if the unit sets on carpets or non-planar surfaces, the table could be unstable

WARNING: if the unit sets on carpets or non-planar surfaces, the table could be unstable