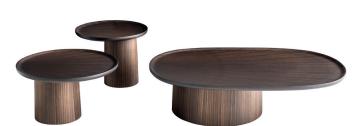

## LOUISA — VINCENT VAN DUYSEN 2020

Vincent Van Duysen has designed Louisa, a set of round and oval coffee tables in which the presence of both wood and cement conveys an innovative tactile and aesthetic effect. The load-bearing structure, a conical central plinth, is raised from the floor and inserted into a space hollowed out within it. The table tops, a bit like suspended trays, come in ash, brick red or white cement or in eucalyptus wood and feature an original radial motif, achieved by means of a special procedure for joining up the slabs. The base is made of curved plywood with a eucalyptus veneer or of bent sheet metal painted pewter colour, brick red or white. Transversal objects, combined at will, simply, lightly, elegantly: the quintessence of modern design.