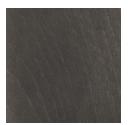

### **LOW TABLES**



Side table with frame in calendered sheet iron covered in Dark Brown saddle leather from the collection.

Shaped toulipier solid wood tray dyed Smokey Grey.





#### **LOW TABLES**

Side table with frame in calendered sheet iron with Black (matt) finishing or covered in saddle leather from the collection

Shaped toulipier solid wood tray dyed Smokey Grey.



F.SEA.231.A

Side table

#### Standard features

L 71 D 39 H 43 cm L 27.95 D 15.35 H 16.93 in





### **LOW TABLES**

## **TOP**



Beech Wood Dyed Smokey Grey

# **STRUCTURE**









Black Tan Saddle Leather

Dark Brown Saddle Leather

Black Saddle Leather