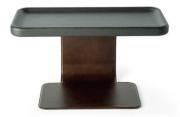

### **LOW TABLES**

Side table with frame in calendered sheet iron covered in Dark Brown saddle leather from the collection.

Shaped toulipier solid wood tray dyed Smokey Grey.

#### **LOW TABLES**

Side table with frame in calendered sheet iron with Black (matt) finishing or covered in saddle leather from the collection

Shaped toulipier solid wood tray dyed Smokey Grey.

F.SEA.231.A

Side table

#### Standard features

L 71 D 39 H 43 cm L 27.95 D 15.35 H 16.93 in