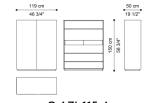

Optional "Snake" or "Monstera Leaves" jewel handles in cast brass in Gold finishing.

C.AZI.115.A

Bar cabinet

C.AZI.116.A

Cabinet

Standard features L 119 D 50 H 150 cm L 46.85 D 19.69 H 59.06 in Standard features L 119 D 50 H 150 cm L 46.85 D 19.69 H 59.06 in