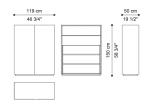

Optional "Snake" or "Monstera Leaves" jewel handles in cast brass in Gold finishing.

C.AZI.115.A

Bar cabinet

C.AZI.116.A

Cabinet

Standard features L 119 D 50 H 150 cm L 46.85 D 19.69 H 59.06 in Standard features L 119 D 50 H 150 cm L 46.85 D 19.69 H 59.06 in