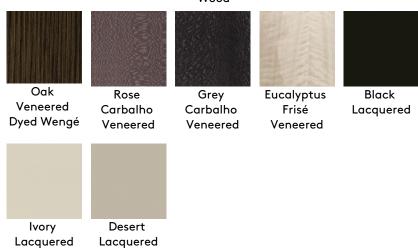

niture in which the sturdiness of the structure is combined with elegant details and exclusive finishes. Available in different materials, it is enlivened by a choice of decorative sculptural handles.



#### DAYLINITS

Structure in multilayer wood veneered in glossy essence from the collection, or glossy or matt lacquered in the finishings from the collection.

Wooden base lacquered in Gold finishing.

Interior covered in microfibre with smoked glass shelves and smoked mirrors.

Optional "Snake" or "Monstera Leaves" jewel handles in cast brass in Gold finishing.



C.AZI.115.A

Bar cabinet



C.AZI.116.A

Cabinet

Standard features L 119 D 50 H 150 cm L 46.85 D 19.69 H 59.06 in Standard features L 119 D 50 H 150 cm L 46.85 D 19.69 H 59.06 in



### **DAY UNITS**

### STRUCTURE

### Wood



Lacquered

### **DAY UNITS**

### **OPTIONALS STRUCTURE**

Special handle monstera leaves gold

finishing

Snake handle