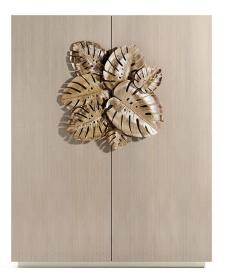

#### **DAY UNITS**

Aesthetics and functionality meet in the Azingo bar cabinet, a piece of furniture in which the sturdiness of the structure is combined with elegant details and exclusive finishes. Available in different materials, it is enlivened by a choice of decorative sculptural handles.

#### DAYLINITS

Structure in multilayer wood veneered in glossy essence from the collection, or glossy or matt lacquered in the finishings from the collection.

Wooden base lacquered in Gold finishing.

Interior covered in microfibre with smoked glass shelves and smoked mirrors.

Optional "Snake" or "Monstera Leaves" jewel handles in cast brass in Gold finishing.

C.AZI.115.A

Bar cabinet

C.AZI.116.A

Cabinet

Standard features L 119 D 50 H 150 cm L 46.85 D 19.69 H 59.06 in Standard features L 119 D 50 H 150 cm L 46.85 D 19.69 H 59.06 in