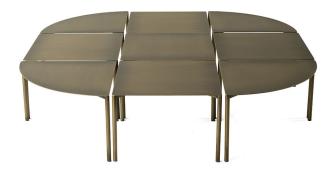

### **LOW TABLES**

Modularity, essentiality and dynamism for the Times Square table. Consisting of nine combined elements, the table creates a game of fluid and harmonious shapes.

Central table with structure in iron with Brushed Bronze finishing.

Top in brass with Bronzed Brass finishing.

#### **LOW TABLES**

Central table with structure in iron with Brushed Bronze or Black (matt) finishing.

Top in brass with Bronzed Brass finishing, or in iron with Black (matt) finishing.

F.TIM.232.A

Central table (square)