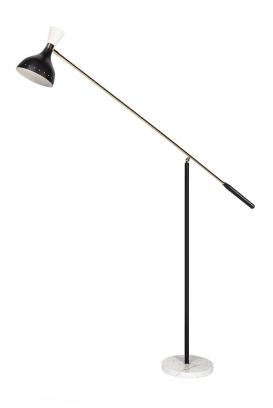

### FLOOR LAMPS

The sober elegance of floor lamp Milwaukee, inspired by the Fifties and with a precious marble base, further highlights the beauty of the Gianfranco Ferré furniture thanks to its oriental lighting.

Floor lamp with structure in metal with matt black finishing and brass bar with Gold finishing.

Shade in metal with black and white finishing with inserts in Gold finishing.

Base in Statuario marble.