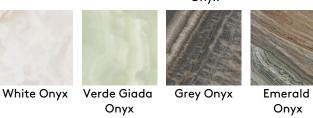

### SIDE/CENTRAL TABLES

Side table with metal base in gold or dark bronze finishing for Sioraf collection only. Top in multilayer wood in essence from the collection, or in bevelled clear, bronzed or smoked glass, or in marble from the collection. Available on demand in onyx from the collection.

## Glass

Onyx

Blue