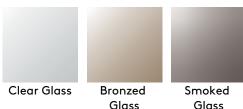

### SIDE/CENTRAL TABLES

Side table with metal base in gold or dark bronze finishing for Sioraf collection only. Top in multilayer wood in essence from the collection, or in bevelled clear, bronzed or smoked glass, or in marble from the collection. Available on demand in onyx from the collection.

## Glass

Onyx

Blue