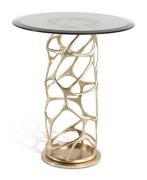

### SIDE/CENTRAL TABLES

With its elegant marble top, Sioraf small table features a special base made of handmade brass castings, chiseled by hand and gold plated. A precious piece of furniture, easy to combine with the other elements of the collection to create a charming domestic landscape with a contemporary appeal.

### SIDE/CENTRAL TABLES

Side table with metal base in gold or dark bronze finishing for Sioraf collection only. Top in multilayer wood in essence from the collection, or in bevelled clear, bronzed or smoked glass, or in marble from the collection. Available on demand in onyx from the collection.

C.SIO.232.A

Side table

C.SIO.232.B

Side table

Standard features dia 50 cm H 60 cm dia 19.69 in H 23.62 in Standard features dia 80 cm H 60 cm dia 31.5 in H 23.62 in