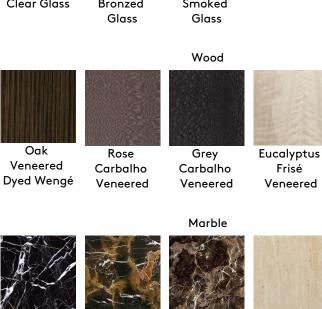

### SIDE/CENTRAL TABLES

Side table with metal base in gold or dark bronze finishing for Sioraf collection only. Top in multilayer wood in essence from the collection, or in bevelled clear, bronzed or smoked glass, or in marble from the collection. Available on demand in onyx from the collection.

## Glass

Onyx

Blue