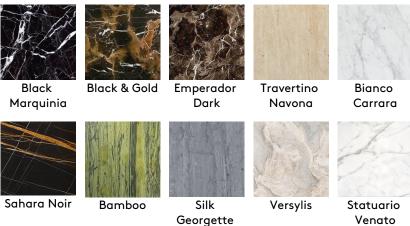

### SIDE/CENTRAL TABLES

Side table with metal base in gold or dark bronze finishing for Sioraf collection only. Top in multilayer wood in essence from the collection, or in bevelled clear, bronzed or smoked glass, or in marble from the collection. Available on demand in onyx from the collection.

## Glass

Onyx

Blue