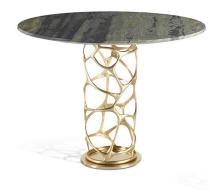

### SIDE/CENTRAL TABLES

With its elegant marble top, Sioraf small table features a special base made of handmade brass castings, chiseled by hand and gold plated. A precious piece of furniture, easy to combine with the other elements of the collection to create a charming domestic landscape with a contemporary appeal.

### SIDE/CENTRAL TABLES

Side table with metal base in gold or dark bronze finishing for Sioraf collection only. Top in multilayer wood in essence from the collection, or in bevelled clear, bronzed or smoked glass, or in marble from the collection. Available on demand in onyx from the collection.

C.SIO.232.A

Side table

C.SIO.232.B

Side table

Standard features dia 50 cm H 60 cm dia 19.69 in H 23.62 in Standard features dia 80 cm H 60 cm dia 31.5 in H 23.62 in