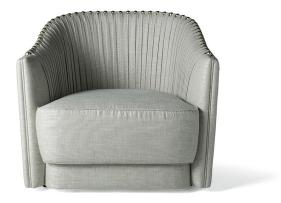

#### ARMCHAIRS

The refined manufacturing of the seatback, enriched with decorative studs, is the main feature of this original armchair which combines experimentation in the design of the shapes with the taste of sophisticated decoration.

#### ARMCHAIRS

Armchair with structure in poplar wood and foam. Upholstery in fabric or leather from the collection. Decorative metal spheres in the the finishings from the collection (Brushed Bronze excluded).