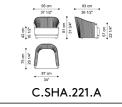

Armchair

Standard features L 95 D 93 H 81 cm L 37.4 D 36.61 H 31.89 in

ARMCHAIRS

UPHOLSTERY

Fabric cat. A Fabric cat. B Fabric cat. C Leather cat. A Leather cat. B

See the detailed files in the "Technical information" section