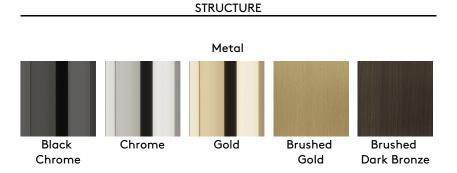

#### ARMCHAIRS

Armchair with structure in poplar wood and foam. Upholstery in fabric or leather from the collection. Decorative metal spheres in the the finishings from the collection (Brushed Bronze excluded).