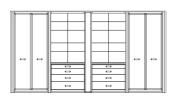

**COMPOSITION A** 

Walk-in closet - woman

Composition B

Walk-in closet - woman

Composition C

Walk-in closet - man

Standard features L 280 D 65 H 300 cm L 110.24 D 25.59 H 118.11 in

Composition D

Walk-in closet - man

Standard features L 480 D 65 H 300 cm L 188.98 D 25.59 H 118.11 in Standard features L 480 D 65 H 300 cm L 188.98 D 25.59 H 118.11 in

Standard features L 545 D 60 H 285 cm L 214.57 D 23.62 H 112.2 in