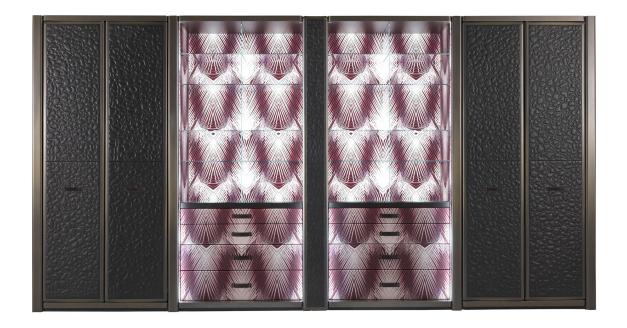

#### **NIGHT UNITS**

Custom-made modular walk in closet with structure in multilayer wood. Available in all the fabrics, leathers and wooden finishings from the collection. LED bars on each lateral panel included. "Jewel handles" in cast brass in gold or platinum finishing. Metal details in the finishings from the collection. Optional elements on demand according to customers selection.

**COMPOSITION A** 

Walk-in closet - woman

Composition B

Walk-in closet - woman

Composition C

Walk-in closet - man

Standard features L 280 D 65 H 300 cm L 110.24 D 25.59 H 118.11 in

Composition D

Walk-in closet - man

Standard features L 480 D 65 H 300 cm L 188.98 D 25.59 H 118.11 in Standard features L 480 D 65 H 300 cm L 188.98 D 25.59 H 118.11 in

Standard features L 545 D 60 H 285 cm L 214.57 D 23.62 H 112.2 in